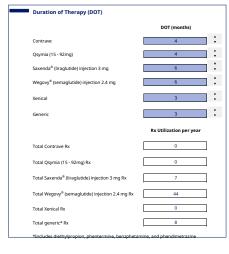

| Market Mix                                         | Market share take Ta | ke from generic | •             |
|----------------------------------------------------|----------------------|-----------------|---------------|
| Brand                                              | WAC per 30 days      | Total share     | Branded Share |
| Contrave                                           | \$625.20             | 0.5%            | 0.7%          |
| Qsymia (15 - 92mg)                                 | \$199.50             | 0.5%            | 0.7%          |
| Saxenda® (liraglutide) injection 3 mg              | \$1,349.02           | 10.0%           | 13.2%         |
| Wegovy <sup>®</sup> (semaglutide) injection 2.4 mg | \$1,349.02           | 65.0%           | 85.5%         |
| Xenical                                            | \$753.71             | 0.0%            | 0.0%          |
| Generic use*                                       | \$46.07              | 24.0%           |               |
| Branded AOM blended costs                          | \$1,336.70           |                 |               |
| Total blended cost                                 | \$1,026.95           |                 |               |
|                                                    |                      | 9               |               |
|                                                    |                      | 3               |               |